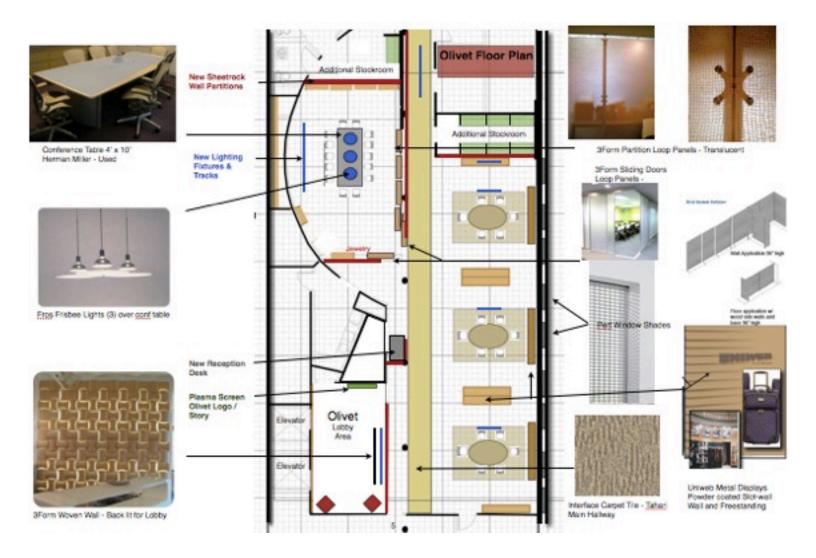

# Olivet International Showroom 7500 sq.ft.

#### Showroom Design for merchandise,

Showrooms are not only designed to look good but they need to show the product in the best way possible. RDD will take you from design to construction completion. Our focus is on the product, and how to best present it to your retailer so they buy the goods.

It's show time and we know how to light up the stage, get the action going and keeping all eyes on the product.

Our award winning Interior Design Staff will match the look, materials and color to

make your product pop, and make the buying experience a memorable one for your buyers.

RDD knows how to go high end if that is the objective or appear to be high end with a limited budget. We know how to get the biggest bang for the buck.

Why let another Interior Design Firm paint you a pretty picture that does not take the most important factor into account. We put the design emphasis on showcasing your product first and then determine the Interior Design colors and finishes.